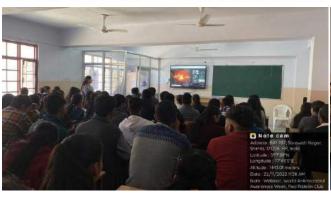

# WEBINAR, WHO World Antimicrobial Awareness Week 18-24 Nov, 2022 (WAAW) (22.11.2022)

Red Ribbon Club of our institution organized a WEBINAR on 22<sup>nd</sup> Nov. 2022 with Dept of Pharmacology PGIMER, Chandigarh on the occasion of 'WHO World Antimicrobial Awareness Week, WAAW' which celebrated from 18th to 24th November every year. World Antimicrobial Awareness Week (WAAW) is a global campaign that is celebrated annually to improve awareness and understanding of AMR and encourage best practices among the public, One Health stakeholders and policymakers, who all play a critical role in reducing the further emergence and spread of antimicrobial resistance (AMR). Antimicrobial resistance occurs when bacteria, viruses, fungi and parasites change over time and no longer respond to medicines, making infections harder to treat and increasing the risk of disease spread, severe illness and death. As a result of drug resistance, antibiotics and other antimicrobial medicines become ineffective and infections become increasingly difficult or impossible to treat. This year the theme of the WAAW is 'Preventing Antimicrobial Resistance Together' which focuses on to spread awareness about the prudent use of antimicrobial medicines such a antibiotics. The slogan of World Antimicrobial Awareness Week remains 'Antimicrobials: Handle with Care'. Prof Bikash Bedi, Professor Pharmacology PGIMER Chandigarh, who is founder of Experimental Pharmacology lab and Co-ordinator of Pharmacovigilance Center, North India and Regional Coordinator for NADA talked about antibiotic resistance and its usage and other biological impacts which a person can suffer due to their ignorance. Mr Rajan Rolta, member of the team presented his power point presentation on 'Preventing Antimicrobial Resistance Together' in which he elaborated about the various types of microbial infections and the treatment for them and emphasized on how the ignorance and incomplete course of medicines can result into the antibiotic resistant microbes which later becomes havoc for the person as it cannot be cured by the antibiotics. So he also spread awareness regarding the steps which a person can take to prevent this resistance. Later Dr Ajay Prakash also put some light on the topic. Students were found very keen during the webinar and actively participated in the interaction session with their queries. The Webinar started at 11:30 am and 83 students from Science, Commerce and Humanities were present during the session. Dr Punam, Nodal Officer, Red Ribbon Club and Prof Pooja, Dept of Commerce were also present during the session. It ended at 12:20 pm with a very positive note.