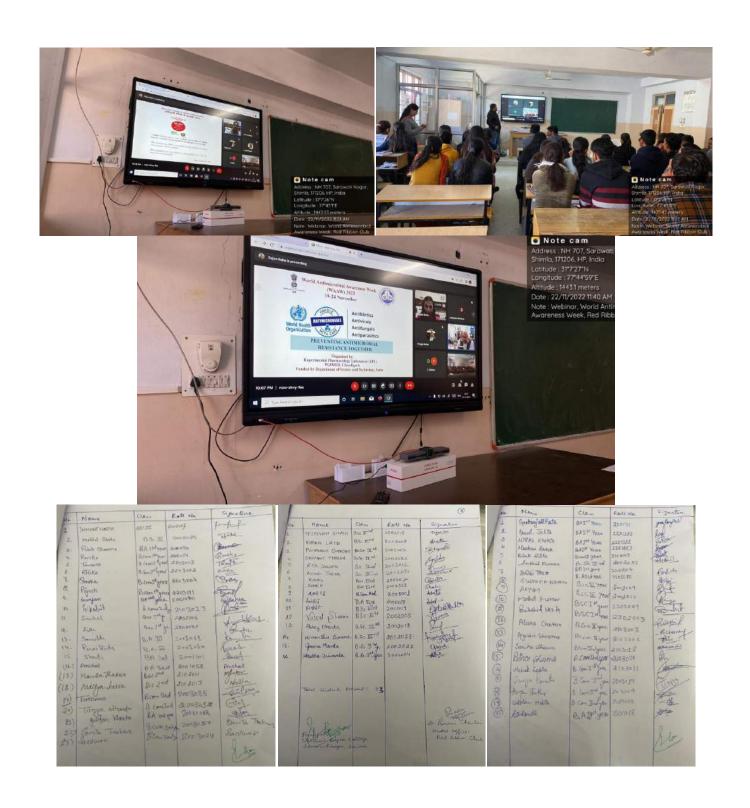

# WEBINAR, WHO World Antimicrobial Awareness Week 18-24 Nov, 2022 (WAAW) (22.11.2022)

Red Ribbon Club of our institution organized a WEBINAR on 22<sup>nd</sup> Nov. 2022 with Dept of Pharmacology PGIMER, Chandigarh on the occasion of 'WHO World Antimicrobial Awareness Week, WAAW' which celebrated from 18th to 24th November every year. World Antimicrobial Awareness Week (WAAW) is a global campaign that is celebrated annually to improve awareness and understanding of AMR and encourage best practices among the public, One Health stakeholders and policymakers, who all play a critical role in reducing the further emergence and spread of antimicrobial resistance (AMR). Antimicrobial resistance occurs when bacteria, viruses, fungi and parasites change over time and no longer respond to medicines, making infections harder to treat and increasing the risk of disease spread, severe illness and death. As a result of drug resistance, antibiotics and other antimicrobial medicines become ineffective and infections become increasingly difficult or impossible to treat. This year the theme of the WAAW is 'Preventing Antimicrobial Resistance Together' which focuses on to spread awareness about the prudent use of antimicrobial medicines such a antibiotics. The slogan of World Antimicrobial Awareness Week remains 'Antimicrobials: Handle with Care'. Prof Bikash Bedi, Professor Pharmacology PGIMER Chandigarh, who is founder of Experimental Pharmacology lab and Co-ordinator of Pharmacovigilance Center, North India and Regional Coordinator for NADA talked about antibiotic resistance and its usage and other biological impacts which a person can suffer due to their ignorance. Mr Rajan Rolta, member of the team presented his power point presentation on 'Preventing Antimicrobial Resistance Together' in which he elaborated about the various types of microbial infections and the treatment for them and emphasized on how the ignorance and incomplete course of medicines can result into the antibiotic resistant microbes which later becomes havoc for the person as it cannot be cured by the antibiotics. So he also spread awareness regarding the steps which a person can take to prevent this resistance. Later Dr Ajay Prakash also put some light on the topic. Students were found very keen during the webinar and actively participated in the interaction session with their queries. The Webinar started at 11:30 am and 83 students from Science, Commerce and Humanities were present during the session. Dr Punam, Nodal Officer, Red Ribbon Club and Prof Pooja, Dept of Commerce were also present during the session. It ended at 12:20 pm with a very positive note.