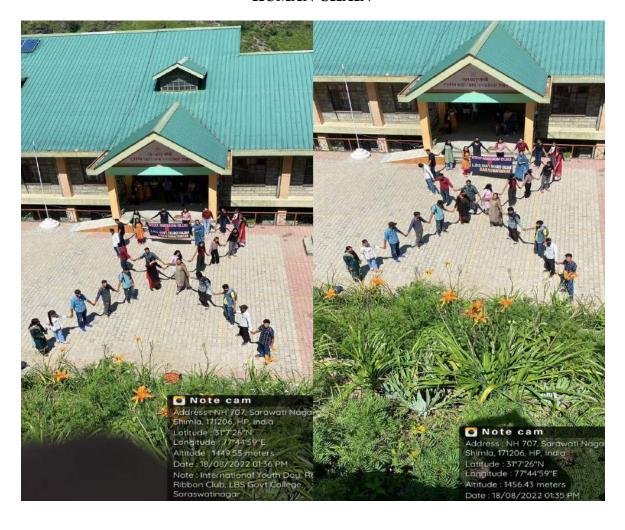

## **International Youth Day (18.08.2022)**

International Youth Day was celebrated by Red Ribbon Club in the College on 18.08.2022. The theme of International Youth Day 2022 was "Intergenerational Solidarity: Creating a World for All Ages" and campaign slogan was 'HIV ke Samne-Hum Jhukenge Nahi'. The focus of the event was to spread awareness about HIV/AIDS. It was conducted by Nodal Officer, Dr Punam Chauhan. Chief Guest, Dr P. P. Chauhan, Principal of the college motivated and appreciated the efforts of the students. Judges for event were Dr Poonam Mehta, Prof Vijay Laxmi and Dr Shallu Dogra. All the science students and students from other streams participated in this program. Students of various streams actively took part in the event. A Short Film on HIV/AIDS was shot by the students of Arts and Science stream.

## Following events were conducted:

- 1. Online Quiz
- 2. Poster Making
- 3. Slogan Writing
- 4. Power Point Presentation
- 5. Human Chain
- 6. Short film on HIV/AIDS

#### 5. Human Chain

All the members of Red Ribbon Club with the nodal officer made human chain on the campus.

## **HUMAN CHAIN**

PRINCIPAL LBSGDC SARASWATINAGAR, SAWRA