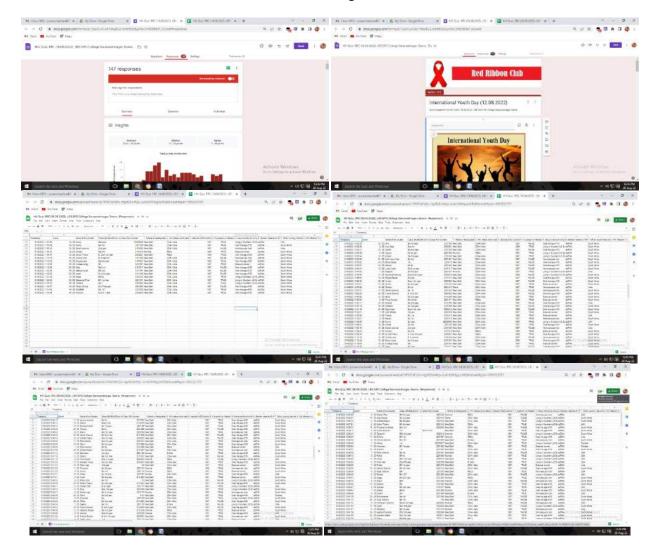

## **International Youth Day (18.08.2022)**

International Youth Day was celebrated by Red Ribbon Club in the College on 18.08.2022. The theme of International Youth Day 2022 was "Intergenerational Solidarity: Creating a World for All Ages" and campaign slogan was 'HIV ke Samne-Hum Jhukenge Nahi'. The focus of the event was to spread awareness about HIV/AIDS. It was conducted by Nodal Officer, Dr Punam Chauhan. Chief Guest, Dr P. P. Chauhan, Principal of the college motivated and appreciated the efforts of the students. Judges for event were Dr Poonam Mehta, Prof Vijay Laxmi and Dr Shallu Dogra. All the science students and students from other streams participated in this program. Students of various streams actively took part in the event. A Short Film on HIV/AIDS was shot by the students of Arts and Science stream.

Total number of students participated in the Online Quiz: 147
Total number of students participated in the Poster making/Slogan writing: 33
Total number of students participated in the Power Point Presentation: 08
Total number of students participated in making the short film: 09