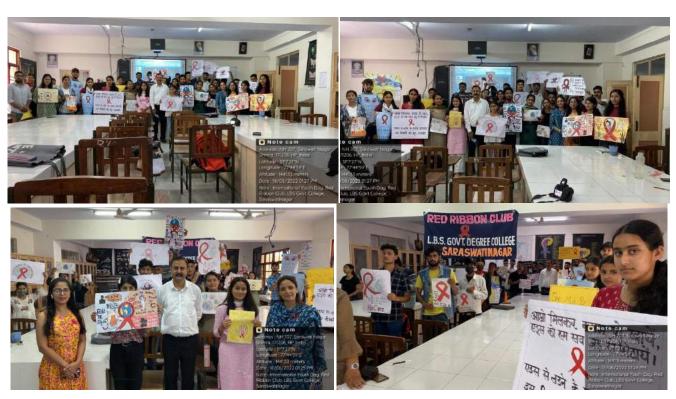

## **International Youth Day (18.08.2022)**

International Youth Day was celebrated by Red Ribbon Club in the College on 18.08.2022. The theme of International Youth Day 2022 was "Intergenerational Solidarity: Creating a World for All Ages" and campaign slogan was 'HIV ke Samne-Hum Jhukenge Nahi'. The focus of the event was to spread awareness about HIV/AIDS. It was conducted by Nodal Officer, Dr Punam Chauhan. Chief Guest, Dr P. P. Chauhan, Principal of the college motivated and appreciated the efforts of the students. Judges for event were Dr Poonam Mehta, Prof Vijay Laxmi and Dr Shallu Dogra. All the science students and students from other streams participated in this program. Students of various streams actively took part in the event. A Short Film on HIV/AIDS was shot by the students of Arts and Science stream.

## **JUDGES**

## **CHIEF GUEST (PRINCIPAL SIR)**