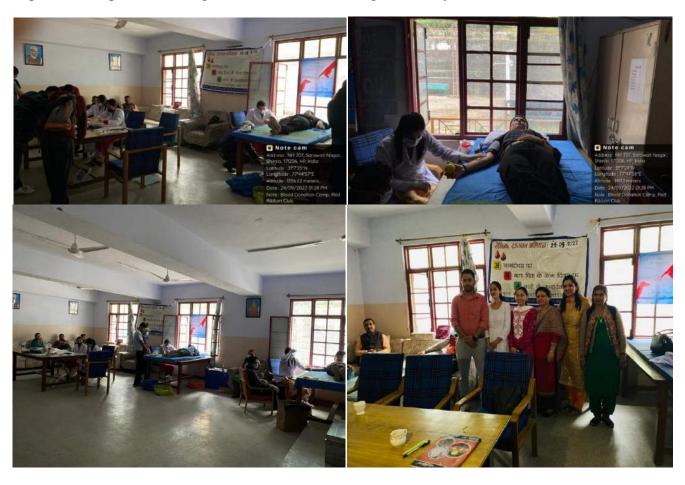

## **Blood Donation Camp (24.09.2022)**

Blood Donation Camp was organized by NSS in collaboration with Eco Club, NCC, Rovers & Rangers, Women Cell and Red Ribbon Club of the college on the occasion of NSS Day on 24<sup>th</sup> September, 2022 in the college premises. Three doctors along with their four medical workers from Civil Hospital Rohru conducted this camp successfully. Firstly, one of the doctors delivered a lecture on blood donation. He familiarized the students about its significance, and talked about this noble work and how every one of us can contribute and help the needy people whose life can be saved by our donated blood. He also told that blood is recovered within 24 hrs after donation so cleared the minds of every person from the myths about the blood donation. Around 27 students and 08 staff members took part in this blood donation camp. It ended up with a feeling of contentment of serving the society.