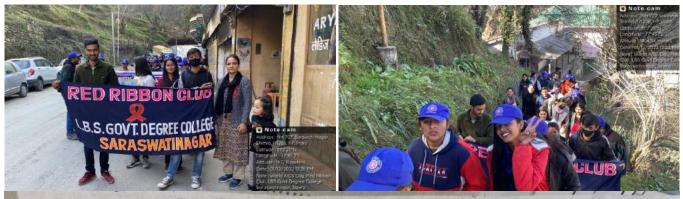

Red Ribbon Club organised an event on the occasion of World AIDS Day with NSS Unit on 1st Dec 2022 in the college. In which Dr Punam Chauhan, Nodal Officer RRC, Prof Preeti Panta, Program Officer NSS Unit 2 and Prof Rajesh Kumar, Dept of Political Science and 52 students from various streams (BSc, BCom, BA) were present. Ms Aastha, Ms Yogeshwari and Ms Tejasvini of BSc Final Year, presented Power Point Presentation on HIV/ AIDS. They talked about the cause, symptoms and prevention of HIV. Their PPT also included ART (Anti Retroviral Therapy) which is the only treatment of AIDS. The data on HIV/AIDS people on worldwide basis and in India and H.P. was also discussed among the students. Then a short movie shot by college students Mr Atul Jalta and Mr Aryan Chanjta on HIV/AIDS was shown to the students. Dr Punam Chauhan, Nodal Officer, Red Ribbon Club also briefed about HIV/AIDS. Then Dr Lalita Rawat, Principal of the college flagged off the rally of the students to the Sawra Market. Students went to the market under the supervision of teachers to spread awareness about HIV/AIDS among the common people. Students kept on chanting the slogans on HIV/AIDS throughout their rally. The program ended with a contentment of social service of spreading awareness among the youth and society.