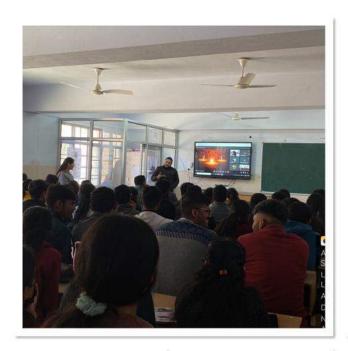

# WEBINAR, WHO World Antimicrobial Awareness Week 18-24 Nov, 2022 (WAAW) (22.11.2022)

Red Ribbon Club of our institution organized a WEBINAR on 22<sup>nd</sup> Nov. 2022 with Dept of Pharmacology PGIMER, Chandigarh on the occasion of 'WHO World Antimicrobial Awareness Week, WAAW' which celebrated from 18th to 24th November every year. World Antimicrobial Awareness Week (WAAW) is a global campaign that is celebrated annually to improve awareness and understanding of AMR and encourage best practices among the public, One Health stakeholders and policymakers, who all play a critical role in reducing the further emergence and spread of antimicrobial resistance (AMR). Antimicrobial resistance occurs when bacteria, viruses, fungi and parasites change over time and no longer respond to medicines, making infections harder to treat and increasing the risk of disease spread, severe illness and death. As a result of drug resistance, antibiotics and other antimicrobial medicines become ineffective and infections become increasingly difficult or impossible to treat. This year the theme of the WAAW is 'Preventing Antimicrobial Resistance Together' which focuses on to spread awareness about the prudent use of antimicrobial medicines such a antibiotics. The slogan of World Antimicrobial Awareness Week remains 'Antimicrobials: Handle with Care'. Prof Bikash Bedi, Professor Pharmacology PGIMER Chandigarh, who is founder of Experimental Pharmacology lab and Co-ordinator of Pharmacovigilance Center, North India and Regional Coordinator for NADA talked about antibiotic resistance and its usage and other biological impacts which a person can suffer due to their ignorance. Mr Rajan Rolta, member of the team presented his power point presentation on 'Preventing Antimicrobial Resistance Together' in which he elaborated about the various types of microbial infections and the treatment for them and emphasized on how the ignorance and incomplete course of medicines can result into the antibiotic resistant microbes which later becomes havoc for the person as it cannot be cured by the antibiotics. So he also spread awareness regarding the steps which a person can take to prevent this resistance. Later Dr Ajay Prakash also put some light on the topic. Students were found very keen during the webinar and actively participated in the interaction session with their queries. The Webinar started at 11:30 am and 83 students from Science, Commerce and Humanities were present during the session. Dr Punam, Nodal Officer, Red Ribbon Club and Prof Pooja, Dept of Commerce were also present during the session. It ended at 12:20 pm with a very positive note.