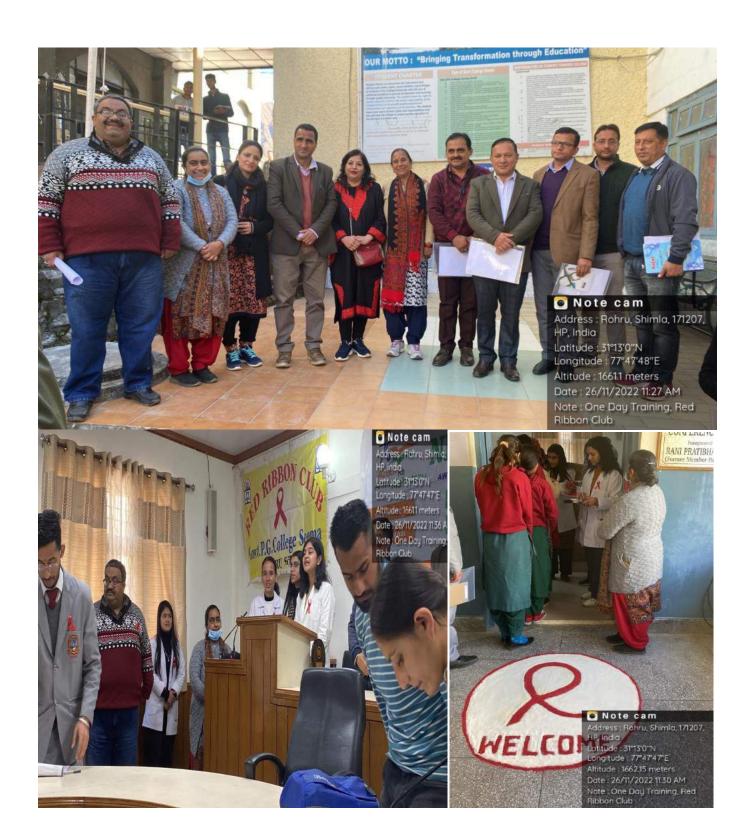

## RRC Training at GPG College, Seema (26.11.2022)

A RRC training program was organized by DAPO, Shimla at Govt PG College Seema on 26.11.2022 (Saturdayy) from 10:00 am till 3:30 pm. The Nodal officer with three students of RRC from eight different colleges were invited for the training. Nodal officer, Dr Punam Chauhan, Ms Tejasvini, Ms Aastha and Mr Hemant from our college took part in this training session. The training started at 10:30 am with registration, RRC flag hosting and National Anthem. Dr Ahwani of host college welcomed everyone and Dr Ravikran, Nodal Officer RRC of the host college presented the power point presentation on the activities they have performed under RRC in their college. Then Ms. Raminder, counselor ICTC Rippon Hospital, presented her power point presentation on HIV/AIDS. She described each and every aspect of the HIV/AIDS and gave estimated numbers of HIV infected people in the world (40.1 million estimated), India (2.1 million estimated) and HIV positive cases that are on ART are 4853 in H.P. In H.P. first case of HIV was detected in the Year 1991 in Hamirpur. She also told about toll free helpline number for any kind of enquiry on HIV/AIDS which is 1097 for India and in H.P. it is 104. She talked about different websites like www.sacshp.org, www.nacoonline.org and www.teachaids.org which can prove helpful to anyone to clear their doubts and get information about AIDS. She elaboratesd various schemes provided by H.P. Govt. to the affected/infected people. She motivated everyone to download a mobile app NACO AIDS APP for easy access to know and get awareness about HIV/AIDS. She effectively completed her PPT and conveyed everyone about this syndrome. Mr RaKESH Bhardwaj, from CMO Office, DDU Hospital Shimla also described about the combination of medicines given under ART and various tests taken for the detection of HIV like ELISA, Western Blot etc. Students also took active part in this presentation by asking several questions and clearing their doubts on this sensitive issue.

After the power point presentation the training ended up at 3:30 pm with National Anthem. Thereafter all the participants moved for the group photograph and then for the lunch and departed from there.