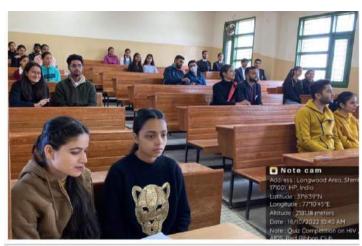

## District Level Quiz Competition on HIV/AIDS (18.10.2022)

Department of Health & Family Welfare, HPSACS, Shimla organized a District Level Quiz Competition for all the Educational Institutions to spread awareness on HIV/AIDS, blood transfusion, STI, Covid 19, TB, drug abuses, health, youth issues, diet and nutrition. It was conducted in RKMV College, Shimla on 18<sup>th</sup> October, 2022 at 10:00 am. Two students from each college participated in this competition. Mr Hemant and Ms Yogeshwari of B.Sc. 3<sup>rd</sup> Year participated from our institution in this Quiz Competition. A total of 22 colleges participated in the quiz competition. The quiz competition started with screening test of all the participants from which only four top teams were selected. Our students could not get through this screening test. Then the quiz was conducted among the four winning teams. The winner team was from Govt Degree College Kotshera which was selected for State Level Quiz Competition to be held in near future.