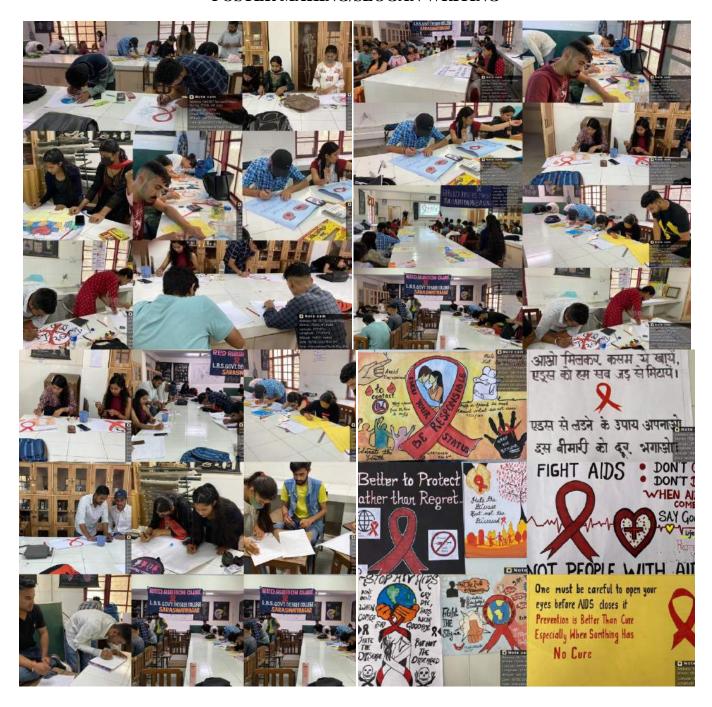

## **International Youth Day (18.08.2022)**

International Youth Day was celebrated by Red Ribbon Club in the College on 18.08.2022. The theme of International Youth Day 2022 was "Intergenerational Solidarity: Creating a World for All Ages" and campaign slogan was 'HIV ke Samne-Hum Jhukenge Nahi'. The focus of the event was to spread awareness about HIV/AIDS. It was conducted by Nodal Officer, Dr Punam Chauhan. Chief Guest, Dr P. P. Chauhan, Principal of the college motivated and appreciated the efforts of the students. Judges for event were Dr Poonam Mehta, Prof Vijay Laxmi and Dr Shallu Dogra. All the science students and students from other streams participated in this program. Students of various streams actively took part in the event. A Short Film on HIV/AIDS was shot by the students of Arts and Science stream.

Total number of students participated in the Online Quiz: 147
Total number of students participated in the Poster making/Slogan writing: 33
Total number of students participated in the Power Point Presentation: 08
Total number of students participated in making the short film: 09

## Following events were conducted:

- 1. Online Quiz
- 2. Poster Making
- 3. Slogan Writing
- 4. Power Point Presentation
- 5. Human Chain
- 6. Short film on HIV/AIDS

## 3. Poster Making

First: Priyanshi (BSc III)

Second: Mridul Steta & Upasana (BSc III)

Third: Hemant & Muskan (BSc III)

### 4. Slogan Writing

First: Varsha Shamet (BA II)

Second: Himanshu Sharma (BSc III)

Third: Divesh Rilta (BSc III)