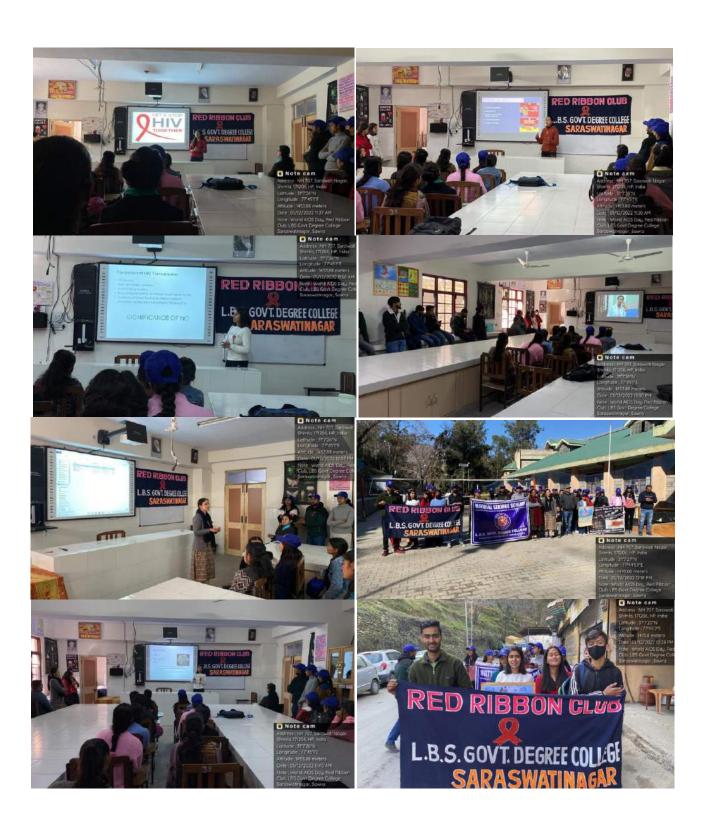

Red Ribbon Club organised an event on the occasion of World AIDS Day with NSS Unit on 1st Dec 2022 in the college. In which Dr Punam Chauhan, Nodal Officer RRC, Prof Preeti Panta, Program Officer NSS Unit 2 and Prof Rajesh Kumar, Dept of Political Science and 52 students from various streams (BSc, BCom, BA) were present. Ms Aastha, Ms Yogeshwari and Ms Tejasvini of BSc Final Year, presented Power Point Presentation on HIV/ AIDS. They talked about the cause, symptoms and prevention of HIV. Their PPT also included ART (Anti Retroviral Therapy) which is the only treatment of AIDS. The data on HIV/AIDS people on worldwide basis and in India and H.P. was also discussed among the students. Then a short movie shot by college students Mr Atul Jalta and Mr Aryan Chanjta on HIV/AIDS was shown to the students. Dr Punam Chauhan, Nodal Officer, Red Ribbon Club also briefed about HIV/AIDS. Then Dr Lalita Rawat, Principal of the college flagged off the rally of the students to the Sawra Market. Students went to the market under the supervision of teachers to spread awareness about HIV/AIDS among the common people. Students kept on chanting the slogans on HIV/AIDS throughout their rally. The program ended with a contentment of social service of spreading awareness among the youth and society.