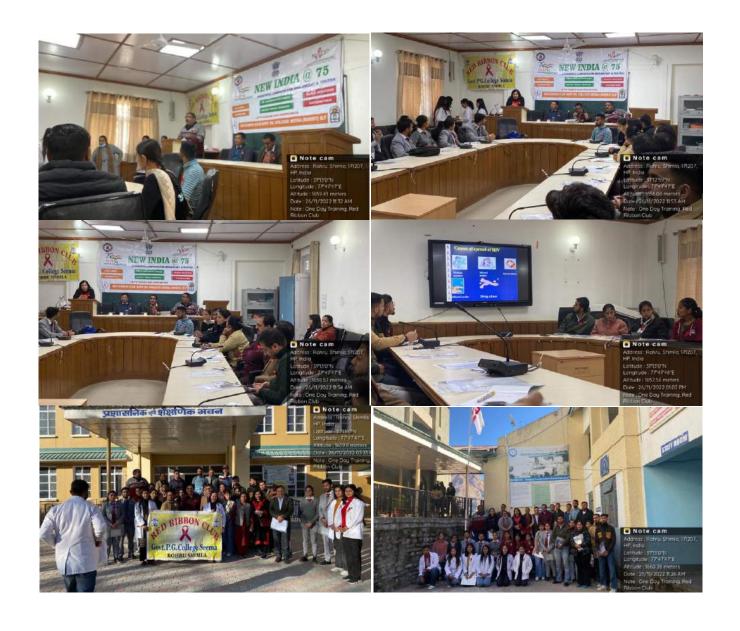

## RRC Training at GPG College, Seema (26.11.2022)

A RRC training program was organized by DAPO, Shimla at Govt PG College Seema on 26.11.2022 (Saturdayy) from 10:00 am till 3:30 pm. The Nodal officer with three students of RRC from eight different colleges were invited for the training. Nodal officer, Dr Punam Chauhan, Ms Tejasvini, Ms Aastha and Mr Hemant from our college took part in this training session. The training started at 10:30 am with registration, RRC flag hosting and National Anthem. Dr Ahwani of host college welcomed everyone and Dr Ravikran, Nodal Officer RRC of the host college presented the power point presentation on the activities they have performed under RRC in their college. Then Ms. Raminder, counselor ICTC Rippon Hospital, presented her power point presentation on HIV/AIDS. She described each and every aspect of the HIV/AIDS and gave estimated numbers of HIV infected people in the world (40.1 million estimated), India (2.1 million estimated) and HIV positive cases that are on ART are 4853 in H.P. In H.P. first case of HIV was detected in the Year 1991 in Hamirpur. She also told about toll free helpline number for any kind of enquiry on HIV/AIDS which is 1097 for India and in H.P. it is 104. She talked about different websites like www.sacshp.org, www.nacoonline.org and www.teachaids.org which can prove helpful to anyone to clear their doubts and get information about AIDS. She elaboratesd various schemes provided by H.P. Govt. to the affected/infected people. She motivated everyone to download a mobile app NACO AIDS APP for easy access to know and get awareness about HIV/AIDS. She effectively completed her PPT and conveyed everyone about this syndrome. Mr RaKESH Bhardwaj, from CMO Office, DDU Hospital Shimla also described about the combination of medicines given under ART and various tests taken for the detection of HIV like ELISA, Western Blot etc. Students also took active part in this presentation by asking several questions and clearing their doubts on this sensitive issue.

After the power point presentation the training ended up at 3:30 pm with National Anthem. Thereafter all the participants moved for the group photograph and then for the lunch and departed from there.